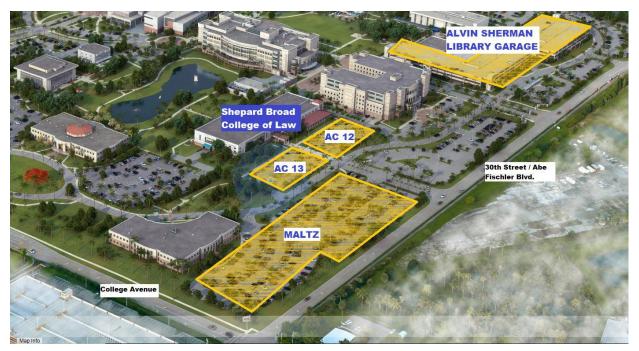

## **DIRECTIONS TO PARKING LOTS**

## Shepard Broad College of Law Address:

3305 College Avenue, Fort Lauderdale, FL 33314 (954) 262-6123

Effective 10/01/2019

**Directions to park in the two lots adjacent to the Shepard Broad College of Law** (i.e., AC12 & AC13) **from East Broward County, Palm Beach, and Miami via I-95):** 

- Take I-95 to I-595 West.
- Proceed to I-595 to University Drive.
- Turn left and proceed southbound on University Drive to SW 30<sup>th</sup> Street.
- Turn left onto SW 30<sup>th</sup> Street proceed East approximately ½ mile turn right onto Ray Ferrero, Jr. Boulevard.
- Turn left at the first Stop Sign
- For AC12 Lot turn into 3<sup>rd</sup> right and immediate left for AC12 gate
- For AC 13 Lot turn into 4<sup>th</sup> right and immediate right for AC 13 gate

**Directions to park in the two lots adjacent to the Shepard Broad College of Law** (i.e., AC12 & AC13) **from West Broward via Sawgrass Expressway or I-75**:

- Take I-595 East and exit at University Drive
- Turn left into University Drive and proceed to SW 30<sup>th</sup> Street\*

**Directions to park in Alvin Sherman Library Garage** (from I-95, North or South, or Florida's Turnpike, North or South):

- Take I-595 exit, westbound.
- Proceed on I-595 to University Drive.
- Turn left and proceed southbound on University Drive to SW 30<sup>th</sup> Street.
- Turn left onto SW 30<sup>th</sup> Street proceed East approximately ½ mile turn right onto Ray Ferrero, Jr. Boulevard and enter parking garage using the east side entrance.
- Park on any floor.

Shepard Broad College of Law NOVA SOUTHEASTERN UNIVERSITY Florida

Directions to park in Maltz Lot (from East Broward County, Palm Beach, and Miami via I-95):

- Take I-95 to I-595 West.
- Proceed to I-595 to University Drive.
- Turn left and proceed southbound on University Drive to SW 30<sup>th</sup> Street.
- Turn left onto SW 30<sup>th</sup> Street proceed East approximately ½ mile turn right onto Ray Ferrero, Jr. Boulevard.
- Turn left at the first Stop Sign.
- For Maltz Lot turn into 3<sup>rd</sup> left.

\*Coming from West Broward via Sawgrass Expressway or I-75, take I-595 East and exit at University Drive, turn left into University Drive, and proceed to SW 30th Street\*